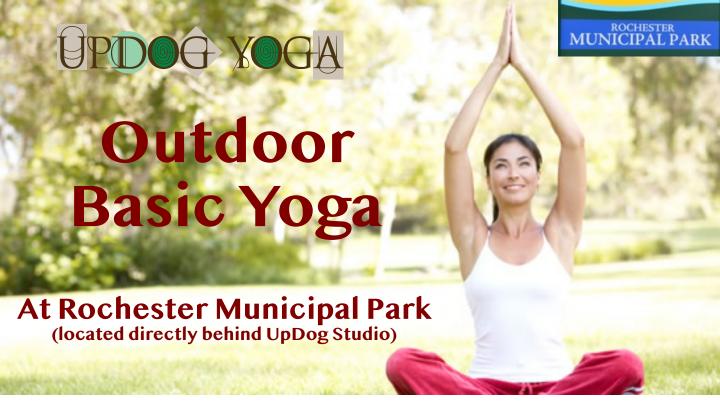

## \$10 per person advance registration (\$15 cash at door)

Join UpDog Instructor Allison at **Rochester Municipal Park** for a Basic Yoga Class in the fresh outdoors! This 60-minute class includes light movement, stretching and a relaxing savasana while tuning into the sights and sounds of nature. Appropriate for all levels – *Everyone welcome!* 

Meet at the pavilion, just across the walking bridge from the main park entrance off Pine Street (just a 2 minute walk from UpDog).

Bring your Yoga mat and optional blanket. Walk-ins Welcome!

Rochester Municipal Park main entrance is located off of Pine Street in downtown Rochester, directly behind UpDog Yoga studio and the Rochester police station